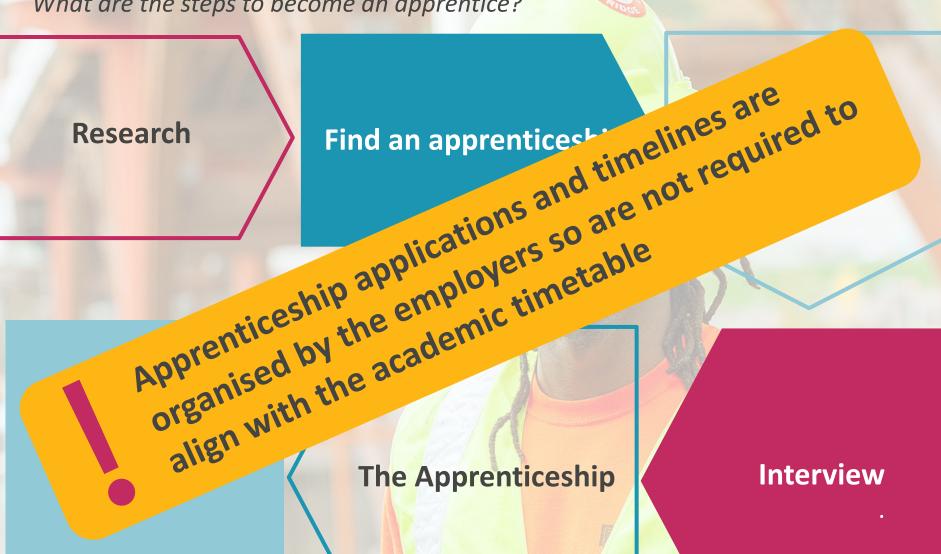

## **APPRENTICESHIP STANDARDS**

What are the steps to become an apprentice?

Before they start - Research
It is important for students to
know what an apprenticeship
entails.

What are the steps to become an apprentice?

What are the steps to become an apprentice?

## Apply

As apprenticeships are just like a job, the application is similar requiring CV's and covering letters.

What are the steps to become an apprentice?

## Interview

Similar to applying to a job, applicants will be expected to complete an interview. Each employer sets their own application process so the interviews can vary.

What are the steps to become an apprentice?

## The Apprenticeship

Work + Earn + Learn.

The apprenticeship will aim to make students 'job ready', giving them more experience and new skills.

What are the steps to become an apprentice?