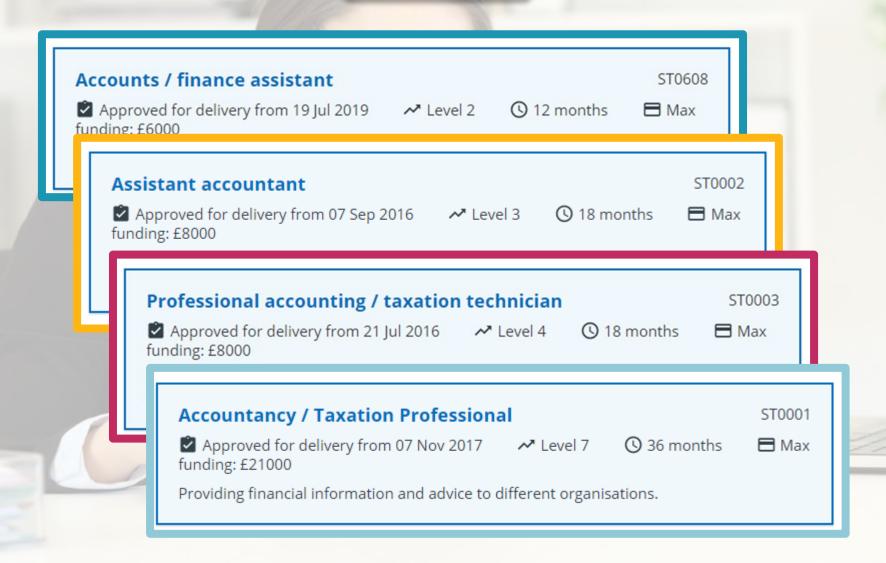

## **APPRENTICESHIP STANDARDS**

## The 'curriculum' for apprenticeships

Developed in coordination with employers so are very practical and will translate well to the job

Standards are short and concise

Each standard has to fit on 2 sides of A4 in size 12 font