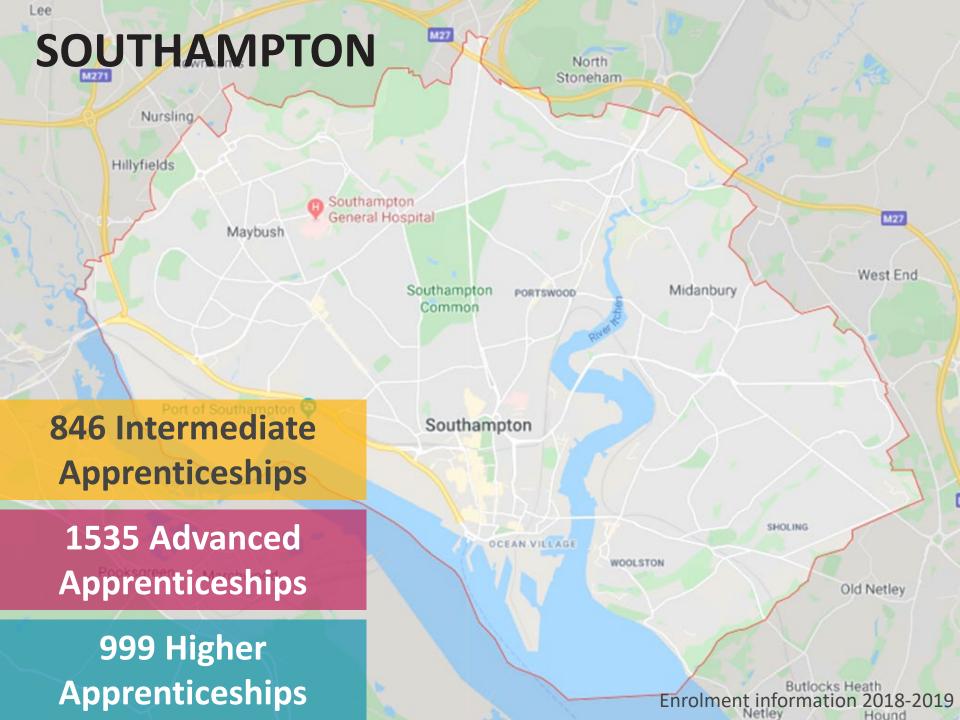

## **ACTIVITY: SPOT THE APPRENTICES**

Sir Ian McKellen

Stella McCartney

Jamie Oliver

| Level            | Name                            | Equivalent to                    | Length       |
|------------------|---------------------------------|----------------------------------|--------------|
| 7                | Degree<br>Apprenticeship        | Postgraduate/professional        | 24 Months+   |
| 6                | Degree<br>Apprenticeship        | Full Degree                      | 24 Months+   |
| 5                | Higher/Degree<br>Apprenticeship | 2 <sup>nd</sup> Year of a Degree | 24 Months+   |
| 4                | Higher<br>Apprenticeship        | 1 <sup>st</sup> Year of a Degree | 24 Months+   |
| 3                | Advanced<br>Apprenticeship      | 2 A Levels                       | 18-48 Months |
| 2                | Intermediate<br>Apprenticeship  | 5 GCSEs, 4-9                     | 12-18 Months |
| ↑ Traineeships ↑ |                                 |                                  |              |

| Level | Name                           | Equivalent to | Length       |
|-------|--------------------------------|---------------|--------------|
| 2     | Intermediate<br>Apprenticeship | 5 GCSEs, 4-9  | 12-18 Months |