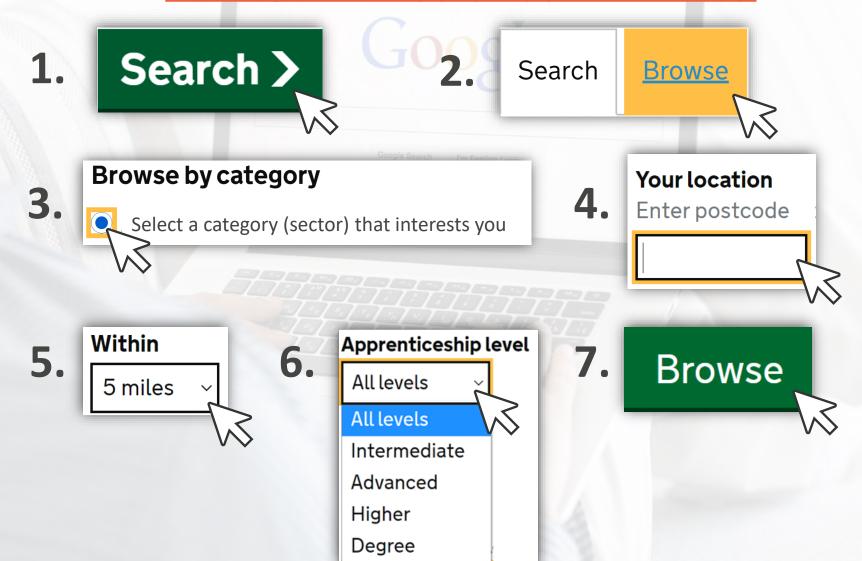

best alternative to university.

#### **Desired qualifications**

- Achieved a minimum grade C or 4 in maths and English at GCSE or equivalents
- Achieved or be expecting to achieve a minimum 96 UCAS points (equivalent to 3 C's at A Level or the B-Tech equivalent)



Annual wage

£17,000.00

- Level 7 Accountancy Taxation Professional standard
- · Functional Skills if required

The training provided will be through college where you will gain a level 7 in Finance and Accounting.

#### Apprenticeship standard

Accountancy Taxation Professional Level 7 (Master's degree)

## WHERE TO FIND APPRENTICESHIPS?

Gov.uk
Find an
apprenticeship







College Websites







Training Providers Websites





Other Websites



### **NAVIGATING FIND AN APPRENTICESHIP**

www.gov.uk/apply-apprenticeship



### MANAGING EXPECTATIONS

There is not an abundance of apprenticeships around.

Not everyone is guaranteed a place.

Apprenticeships are open to anyone.



## **APPRENTICESHIP STANDARDS**



## The 'curriculum' for apprenticeships

Developed in coordination with employers so are very practical and will translate well to the job

Standards are short and concise

Each standard has to fit on 2 sides of A4 in size 12 font

## **APPRENTICESHIP STANDARDS**





What are the steps to become an apprentice?



Before they start - Research
It is important for students to
know what an apprenticeship
entails.

What are the steps to become an apprentice?



What are the steps to become an apprentice?

## Apply

As apprenticeships are just like a job, the application is similar requiring CV's and cov