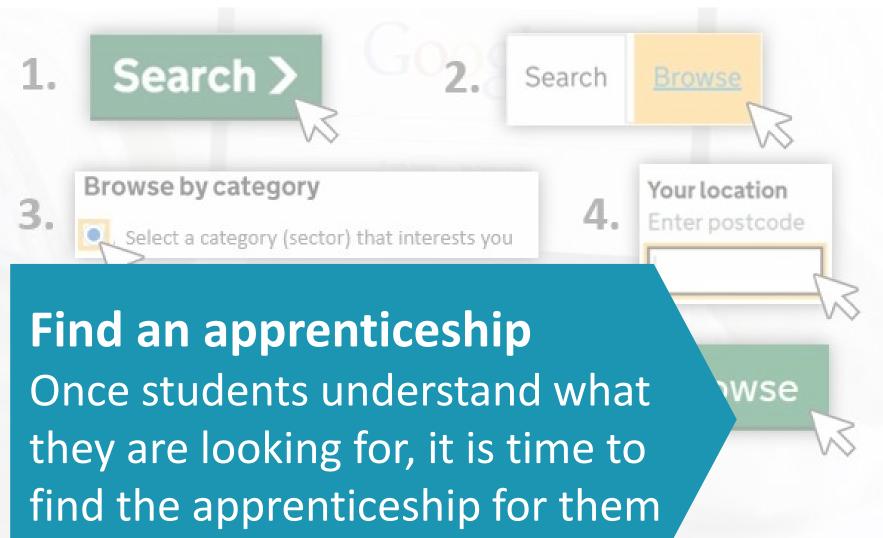

## WHERE TO FIND APPRENTICESHIPS?

Gov.uk
Find an
apprenticeship

College Websites

Training Providers Websites

Other Websites

### **NAVIGATING FIND AN APPRENTICESHIP**

www.gov.uk/apply-apprenticeship