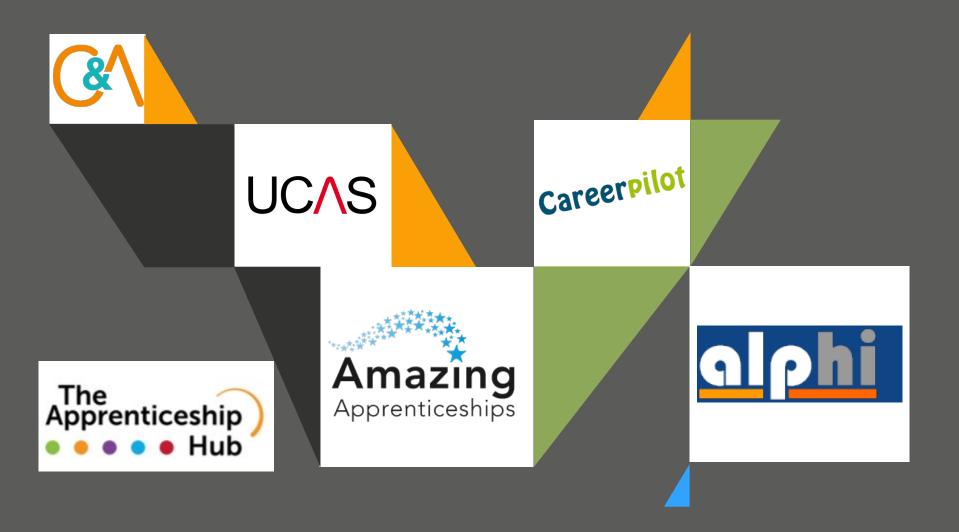

## WHERE TO FIND APPRENTICESHIPS?

Gov.uk
Find an
apprenticeship

College Websites

Training Providers Websites

Other Websites

## **USEFUL SIGNPOSTING**